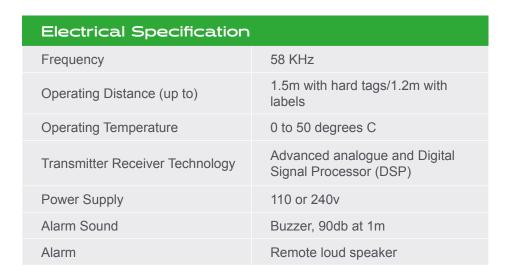

## 58 Khz

The Catalyst Floorguard system is designed to offer discrete yet effective protection.

- · Totally hidden from view system
- · Digital Signal Processing
- · High Performance Electronics
- Optimised moving field technology