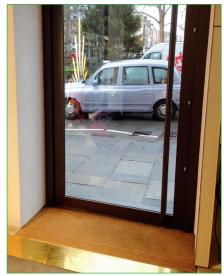

l.



Before

| Electrical Specification   |                                                       |
|----------------------------|-------------------------------------------------------|
| Frequency                  | 58 KHz                                                |
| Operating Distance (up to) | 2m with large ferrite tag                             |
| Operating Temperature      | 0°C to 50°C                                           |
| Power                      | 240V                                                  |
| Receiver Technology        | Advanced analogue and Digital Signal Processing (DSP) |
| Alarm Sound                | Buzzer, 90db at 1m                                    |
| Certification              | CE                                                    |





After
Slim Line version
(fitted under existing mat)