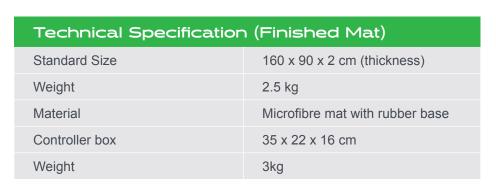

## AM 58 Khz

The Catalyst Floor Guard system is designed to offer discrete yet effective protection.

- Three different versions available:
  - Slim Line (to fit under existing mat)
  - Finished Mat (placed directly on floor)
  - Permanent (sunk into floor)
- Totally hidden from view system
- · Digital Signal Processing
- · High performance electronics
- Optimised moving field technology
- · Custom sizes available