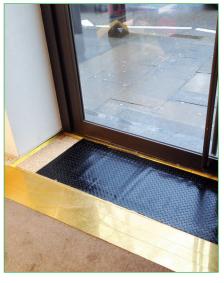

Supported by our network of over 50 installation and service personnel.

Before

| Electrical Specification   |                                                       |
|----------------------------|-------------------------------------------------------|
| Frequency                  | 58 KHz                                                |
| Operating Distance (up to) | 2m with large ferrite tag                             |
| Operating Temperature      | 0°C to 50°C                                           |
| Power                      | 240V                                                  |
| Receiver Technology        | Advanced analogue and Digital Signal Processing (DSP) |
| Alarm Sound                | Buzzer, 90db at 1m                                    |
| Certification              | CE                                                    |